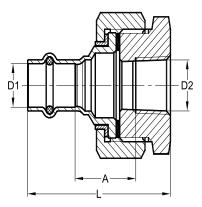

| Dielectric Fe | emale Unior | 1         |        | P x FPT |
|---------------|-------------|-----------|--------|---------|
| Item Number   | D1 (in)     | D2 (in)   | L (in) | A (in)  |
| EPDM          |             |           |        |         |
| MB37000       | 1/2"        | ½" FPT    | 2.64   | 1.32    |
| MB37010       | 3/4"        | ³⁄₄" FPT  | 3.07   | 1.54    |
| MB37020       | 1"          | 1" FPT    | 2.76   | 1.14    |
| MB37030       | 1 1⁄4"      | 11⁄4" FPT | 3.03   | 1.10    |
| MB37040       | 1 1⁄2"      | 11⁄2" FPT | 3.46   | 1.22    |
| MB33050       | 2"          | 2" FPT    | 3.78   | 1.22    |