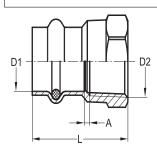

| Female Adapter |         |           |        | P x FPT |
|----------------|---------|-----------|--------|---------|
| Item Number    | D1 (in) | D2 (in    | L (in) | A (in)  |
| EPDM           |         |           |        |         |
| MB22600        | 1/2"    | 3/8" FPT  | 1.42   | 0.35    |
| MB22610        | 1/2"    | 1/2" FPT  | 1.61   | 0.28    |
| MB22620        | 1/2"    | 3/4" FPT  | 1.65   | 0.22    |
| MB22630        | 3/4"    | ½" FPT    | 1.61   | 0.18    |
| MB22640        | 3/4"    | 3/4" FPT  | 1.81   | 0.22    |
| MB22650        | 1"      | ½" FPT    | 2.09   | 0.57    |
| MB22660        | 1"      | 3/4" FPT  | 1.73   | 0.14    |
| MB22670        | 1"      | 1" FPT    | 1.89   | 0.20    |
| MB22680        | 1"      | 1¼" FPTT  | 2.13   | 0.31    |
| MB22690        | 11/4"   | 1" FPT    | 2.09   | 0.16    |
| MB22700        | 11/4"   | 11/4" FPT | 2.20   | 0.24    |
| MB22710        | 11/4"   | 11/4" FPT | 2.20   | 0.22    |
| MB22720        | 1½"     | 11/4" FPT | 2.48   | 0.24    |
| MB22730        | 1½"     | 1½" FPT   | 2.52   | 0.22    |
| MB22740        | 2"      | 2" FPT    | 2.83   | 0.22    |