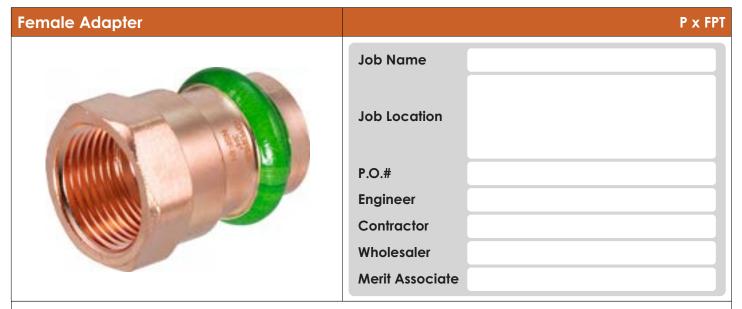

| Female Adapter |         |           |        | P x FPT |
|----------------|---------|-----------|--------|---------|
| Item Number    | D1 (in) | D2 (in    | L (in) | A (in)  |
| EPDM           |         |           |        |         |
| MB22600        | 1/2"    | 3/8" FPT  | 1.42   | 0.35    |
| MB22610        | 1/2"    | 1/2" FPT  | 1.61   | 0.28    |
| MB22620        | 1/2"    | 3/4" FPT  | 1.65   | 0.22    |
| MB22630        | 3/4"    | ½" FPT    | 1.61   | 0.18    |
| MB22640        | 3/4"    | 3/4" FPT  | 1.81   | 0.22    |
| MB22650        | 1"      | ½" FPT    | 2.09   | 0.57    |
| MB22660        | 1"      | 3/4" FPT  | 1.73   | 0.14    |
| MB22670        | 1"      | 1" FPT    | 1.89   | 0.20    |
| MB22680        | 1"      | 1¼" FPTT  | 2.13   | 0.31    |
| MB22690        | 11/4"   | 1" FPT    | 2.09   | 0.16    |
| MB22700        | 11/4"   | 11/4" FPT | 2.20   | 0.24    |
| MB22710        | 11/4"   | 11/4" FPT | 2.20   | 0.22    |
| MB22720        | 1½"     | 11/4" FPT | 2.48   | 0.24    |
| MB22730        | 1½"     | 1½" FPT   | 2.52   | 0.22    |
| MB22740        | 2"      | 2" FPT    | 2.83   | 0.22    |