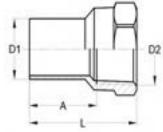

| Female Street Adapter |         |           |        | FTG x FPT |
|-----------------------|---------|-----------|--------|-----------|
| Item Number           | D1 (in) | D2 (in)   | L (in) | A (in)    |
| EPDM                  |         |           |        |           |
| MB32000               | 1/2"    | 3/8" FPT  | 1.57   | 1.10      |
| MB32010               | 1/2"    | ½" FPT    | 1.73   | 1.18      |
| MB32020               | 1/2"    | 3⁄4" FPT  | 1.93   | 1.30      |
| MB32030               | 3/4"    | ½" FPT    | 1.73   | 1.18      |
| MB32040               | 3/4"    | 3⁄4" FPT  | 1.93   | 1.30      |
| MB32050               | 1"      | 1" FPT    | 1.81   | 1.26      |
| MB32060               | 1"      | ½" FPT    | 1.93   | 1.30      |
| MB32065               | 1"      | 3⁄4" FPT  | 1.99   | 1.28      |
| MB32070               | 11/4"   | ½" FPT    | 2.03   | 1.48      |
| MB32080               | 11/4"   | 11/4" FPT | 2.32   | 1.54      |
| MB32090               | 1½"     | 1½" FPT   | 2.58   | 1.75      |
| MB32100               | 2"      | 2" FPT    | 3.07   | 2.09      |