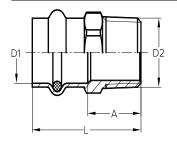

| Male Adapter |         |          |        | P x MPT |
|--------------|---------|----------|--------|---------|
| Item Number  | D1 (in) | D2 (in   | L (in) | A (in)  |
| EPDM         |         |          |        |         |
| MB23250      | 1/2"    | 3%" MPT  | 1.65   | 0.85    |
| MB23260      | 1/2"    | ½" MPT   | 1.69   | 0.89    |
| MB23270      | 1/2"    | 3/4" MPT | 1.77   | 1.10    |
| MB23280      | 3/4"    | ½" MPT   | 2.05   | 0.94    |
| MB23290      | 3/4"    | 3/4" MPT | 1.89   | 0.94    |
| MB23300      | 3/4"    | 1" MPT   | 2.05   | 1.10    |
| MB23310      | 1"      | ½" MPT   | 2.13   | 1.18    |
| MB23320      | 1"      | 3/4" MPT | 1.93   | 0.98    |
| MB23330      | 1"      | 1" MPT   | 1.93   | 1.22    |
| MB23340      | 1"      | 1¼" MPT  | 2.09   | 1.14    |
| MB23350      | 11/4"   | 1" MPT   | 2.20   | 1.06    |
| MB23360      | 11/4"   | 1¼" MPT  | 2.20   | 1.06    |
| MB23370      | 11/4"   | 1½" MPT  | 2.28   | 1.14    |
| MB23380      | 11/2"   | 1¼" MPT  | 2.70   | 1.24    |
| MB23390      | 11/2"   | 1½" MPT  | 2.64   | 1.18    |
| MB23400      | 11/2"   | 2" MPT   | 2.64   | 1.18    |
| MB23410      | 2"      | 1½" MPT  | 2.83   | 1.22    |
| MB23420      | 2"      | 2" MPT   | 2.80   | 1.46    |